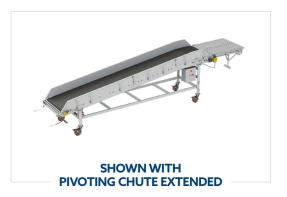

## **OUR SOLUTION**

We developed a **Portable T-Sort Powered Belt Conveyor** with a mating portable gravity section designed for mobility. This heavy duty unit is remarkable easy to move, and offers a simple and effective means to handle difficult to convey products in sorting, loading, or unloading applications. The UHMW lined Chute provides a low friction surface at interface points, allowing operators to easily transfer these challenging items on or off the adjoining surfaces. The unit is driven with a 2 HP reversible motorized pulley that uses 115V, 1ph power. Its 20 ft long power cord is supplied with a twist lock plug that stays put. This conveyor is a multi-use unit that is easily deployed for whatever your special use needs might be.