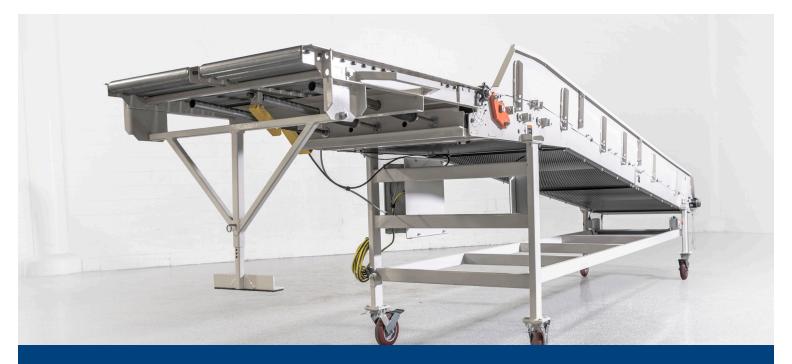

## **OUR SOLUTION**

We developed a **Portable T-Sort Powered Belt Conveyor** with a mating portable gravity section designed for mobility. This heavy duty unit is remarkable easy to move, and offers a simple and effective means to handle difficult to convey products in sorting, loading, or unloading applications. The UHMW lined Chute provides a low friction surface at interface points, allowing operators to easily transfer these challenging items on or off the adjoining surfaces. The unit is driven with a 2 HP reversible motorized pulley that uses 115V, 1ph power. Its 20 ft long power cord is supplied with a twist lock plug that stays put. This conveyor is a multi-use unit that is easily deployed for whatever your special use needs might be.

# **FEATURES & BENEFITS**

- 8" Offset Heavy Duty Swivel locking casters allow for easy maneuvering
- Reversible incline/decline
- Lift Gate for egress access
- 115 V Single phase power
- · Removable side rails for oversized packages
- Optional gravity roller in-feed conveyor
- Plug & Play Electrical connections
- Variable Speed

## **STANDARD FEATURES**

- Elevation: 31" infeed and 54" discharge
- Heavy-duty Leg supports with swivel caster and wheel lock
- Removable guardrail