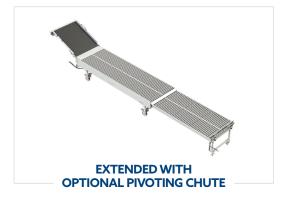

## **DETAILS**

Width: 42"

Length, collapsed: 144"

Length, extended: 240"

With pivoting chute: 288.25"

Roller Centers: 2.25"

# **OUR SOLUTION**

We developed the **Portable T-Sort Roller Conveyor** to support customers in quickly expanding their existing manual sort capabilities. Its flexible features allow operators to easily move the large 12 ft long portable conveyor components to a desired location, lock them in place, and extend their length to 20 feet. Multiple segments can achieve as much as 60 feet total extended lengths! The spring loaded chute on the base section is lined with UHMW and can be tilted to connect to an adjoining conveyor at 90 degrees, offering a low friction sorting surface to the newly created conveyor lane. Customers have reported significant increases in productivity related to the deployment of these relatively low cost units to existing operations, without the need for disruptive, and expensive system expansions.

## **FEATURES & BENEFITS**

- Available in (3) 20 ft extendable mating sections
- 8" Offset Heavy Duty Swivel locking casters allow for easy maneuvering
- · Torsion spring loaded pivoting chute
- Dual Lane 1.9 16g rollers on 2.25 centers
- Easy in & out extension