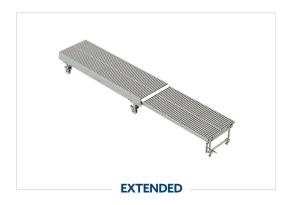

## **DETAILS**

Width: 42"

Length, collapsed: 144"

Length, extended: 240"

With pivoting chute: 288.25"

Roller Centers: 2.25"

# **OUR SOLUTION**

We developed the **Portable T-Sort Roller Conveyor** to support customers in quickly expanding their existing manual sort capabilities. Its flexible features allow operators to easily move the large 12 ft long portable conveyor components to a desired location, lock them in place, and extend their length to 20 feet. Multiple segments can achieve as much as 60 feet total extended lengths! The spring loaded chute on the base section is lined with UHMW and can be tilted to connect to an adjoining conveyor at 90 degrees, offering a low friction sorting surface to the newly created conveyor lane. Customers have reported significant increases in productivity related to the deployment of these relatively low cost units to existing operations, without the need for disruptive, and expensive system expansions.