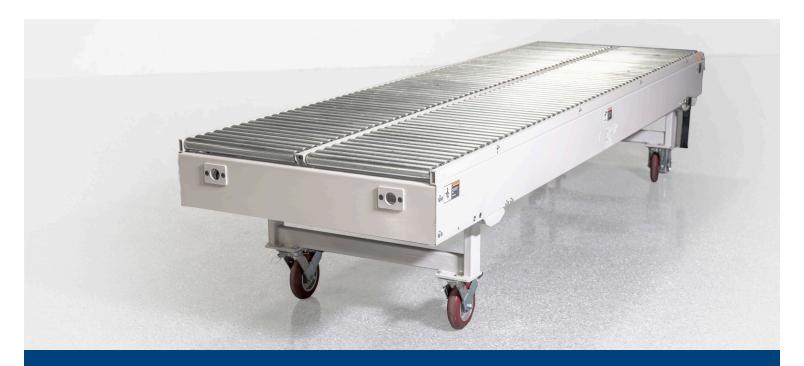

# **OUR SOLUTION**

We developed the **Portable T-Sort Roller Conveyor** to support customers in quickly expanding their existing manual sort capabilities. Its flexible features allow operators to easily move the large 12 ft long portable conveyor components to a desired location, lock them in place, and extend their length to 20 feet. Multiple segments can achieve as much as 60 feet total extended lengths! The spring loaded chute on the base section is lined with UHMW and can be tilted to connect to an adjoining conveyor at 90 degrees, offering a low friction sorting surface to the newly created conveyor lane. Customers have reported significant increases in productivity related to the deployment of these relatively low cost units to existing operations, without the need for disruptive, and expensive system expansions.

## **FEATURES & BENEFITS**

- Available in (3) 20 ft extendable mating sections
- 8" Offset Heavy Duty Swivel locking casters allow for easy maneuvering
- · Torsion spring loaded pivoting chute
- Dual Lane 1.9 16g rollers on 2.25 centers
- Easy in & out extension

## **STANDARD FEATURES**

- **Elevation:** 33" +/- 3"
- Heavy-duty Leg supports
- Heavy-duty swivel caster with wheel lock on discharge end only
- Self-tracking extension and retraction