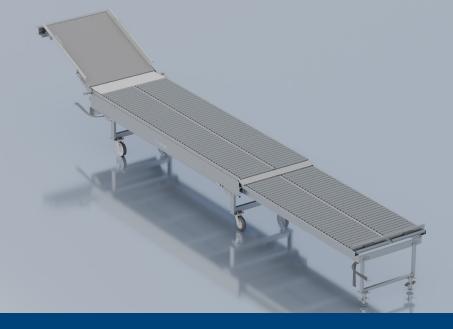

# **T-SORT ROLLER**

**EXPANDING & CONTRACTING NEEDS AT LOADING DOCK** 

### **DETAILS**

WIDTH BETWEEN FRAMES: 42" LENGTH, COLLAPSED: 144"

STANDARD LENGTH, EXTENDED: Standard 240"

\*Self-tracking extension & retraction

PIVOTING LENGTH, EXTENDED: Chute 288.25"

CHUTE: UHMW Lined ELEVATION: 33" +/- 3"

**ROLLER TYPE:** 1.90" Dia, 12ga galvanized rollers

**ROLLER CENTERS:** 2.25"

**FRAME:** Ergo-friendly design, powder finish

SUPPORTS: Heavy-duty supports & swivel caster

with wheel lock (discharge end only)

## **PRODUCT DETAILS**

We developed the Portable T-Sort Roller Conveyor to support customers in quickly expanding their existing manual sort capabilities. Its flexible features allow operators to easily move the large 12 ft long portable conveyor components to a desired location, lock them in place, & extend their length to 20 feet. Multiple segments can achieve as much as 60 feet total extended lengths! The spring loaded chute on the base section is lined with UHMW & can be tilted to connect to an adjoining conveyor at 90 degrees, offering a low friction sorting surface to the newly created conveyor lane. Customers have reported significant increases in productivity related to the deployment of these relatively low cost units to existing operations, without the need for disruptive, & expensive system expansions.

## **FEATURES & BENEFITS**

- Available in (3) 20 ft Extendable Mating Sections
- 8" Offset Heavy Duty Swivel Locking Casters allow for Easy Maneuvering
- Torsion Spring Loaded Pivoting Chute
- Dual Lane 1.9 16g Rollers on 2.25 Centers
- · Easy in & Out Extension